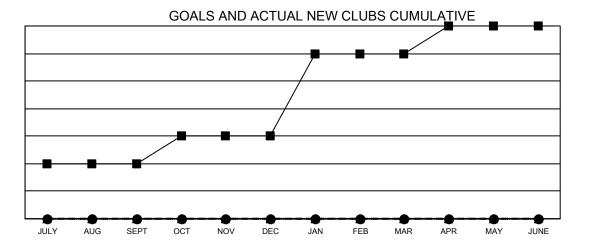

## **GMT MONTHLY MEMBERSHIP PROGRESS REPORT**

Multiple District 17

Results as of: 11/30/2023

LOCATION: KANSAS

| GMT: OPEN     |               |             |               |                       |                       |                         | GMT CA 1                                           |  |
|---------------|---------------|-------------|---------------|-----------------------|-----------------------|-------------------------|----------------------------------------------------|--|
| Clubs         |               |             |               | Members               |                       |                         |                                                    |  |
|               | RESULTS FOR   | R 2023-2024 |               | RESULTS FOR 2023-2024 |                       |                         |                                                    |  |
| QUARTER       | NEW CLUB GOAL | NEW CLUBS   | DROPPED CLUBS | QUARTER MEMBI         | ER GROWTH NET<br>GOAL | MEMBER GROWTH<br>ACTUAL | DROPPED<br>MEMBERS ACTUAL<br>(including transfers) |  |
| JULY/AUG/SEPT | 2             | 0           | 2             | JULY/AUG/SEPT         | 71                    | 86                      | 87                                                 |  |
| OCT/NOV/DEC   | 1             | 0           | 0             | OCT/NOV/DEC           | 52                    | 50                      | 63                                                 |  |
| JAN/FEB/MAR   | 3             | 0           | 0             | JAN/FEB/MAR           | 71                    | 0                       | 0                                                  |  |
| APR/MAY/JUNE  | 1             | 0           | 0             | APR/MAY/JUNE          | 60                    | 0                       | 0                                                  |  |

■- CURRENT YEAR GOALS FOR NEW CLUBS

- ● - CURRENT YEAR ACTUAL NEW CLUBS

- ▲ - LAST YEAR ACTUAL NEW CLUBS