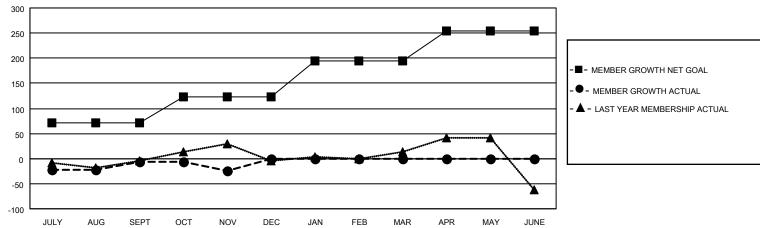

## **GMT MONTHLY MEMBERSHIP PROGRESS REPORT**

Multiple District 17

Results as of: 11/30/2023

LOCATION: KANSAS

| GMT: OPEN     |               |             |               |                       |                       |                         | GMT CA 1                                           |  |
|---------------|---------------|-------------|---------------|-----------------------|-----------------------|-------------------------|----------------------------------------------------|--|
| Clubs         |               |             |               | Members               |                       |                         |                                                    |  |
|               | RESULTS FOR   | R 2023-2024 |               | RESULTS FOR 2023-2024 |                       |                         |                                                    |  |
| QUARTER       | NEW CLUB GOAL | NEW CLUBS   | DROPPED CLUBS | QUARTER MEMBI         | ER GROWTH NET<br>GOAL | MEMBER GROWTH<br>ACTUAL | DROPPED<br>MEMBERS ACTUAL<br>(including transfers) |  |
| JULY/AUG/SEPT | 2             | 0           | 2             | JULY/AUG/SEPT         | 71                    | 86                      | 87                                                 |  |
| OCT/NOV/DEC   | 1             | 0           | 0             | OCT/NOV/DEC           | 52                    | 50                      | 63                                                 |  |
| JAN/FEB/MAR   | 3             | 0           | 0             | JAN/FEB/MAR           | 71                    | 0                       | 0                                                  |  |
| APR/MAY/JUNE  | 1             | 0           | 0             | APR/MAY/JUNE          | 60                    | 0                       | 0                                                  |  |

## GOALS AND ACTUAL MEMBERS CUMULATIVE

| DROPPED CLUBS: 2           |     | 56 CLUBS OF 208 ADDED 1 OR MORE<br>NEW MEMBERS | GENDER DISTRIBUTION  MALE 2,762 (66.41%) |                |     |
|----------------------------|-----|------------------------------------------------|------------------------------------------|----------------|-----|
| DROPPED MEMBERS            |     |                                                | FEMALE                                   | 1,397 (33.59%) |     |
| DECEASED                   | 25  | CLICK HERE FOR CUMULATIVE                      | TOTAL FAMILY UNIT MEMBERS                |                | 898 |
| CLUB CANCELLED 0 OTHER 125 |     | MEMBERSHIP DATA                                | FAMILY MEMBERS PAYING HALF               |                | 459 |
|                            |     |                                                |                                          |                |     |
| TOTAL                      | 150 |                                                | DOEG                                     |                |     |